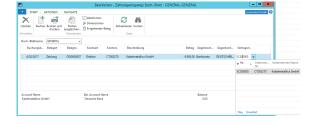

Correct presentation of the assigned security deposits, invoice and payment amounts